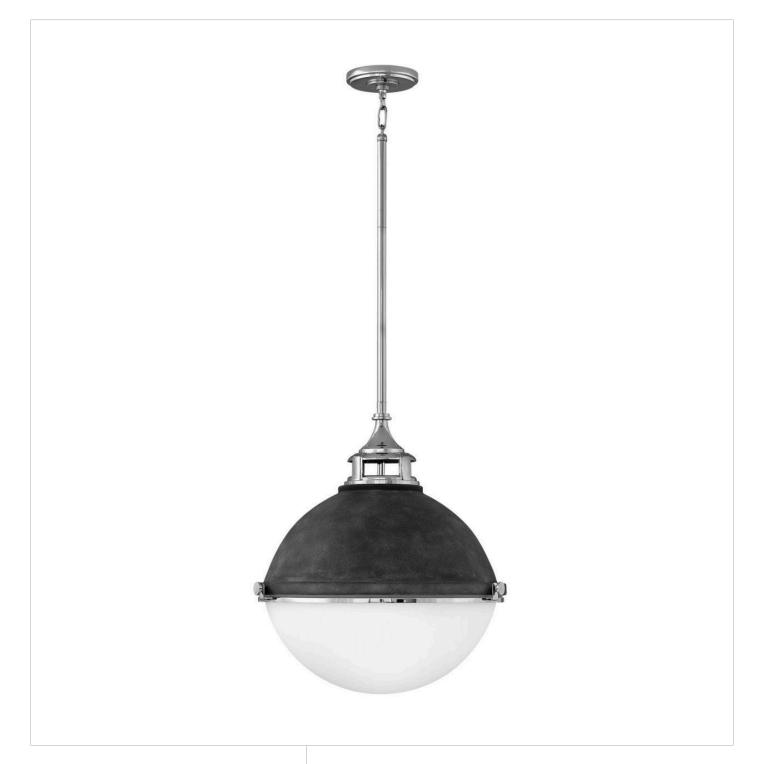

## **FLETCHER**

## MEDIUM ORB | 4835DZ-PN

Fletcher's chic vibe transcends style boundaries. A seamless dome shade features a cast-fitter and an elegant capture ring that secures the etched opal glass with decorative cast knobs. Spanning vintage to industrial, classic to transitional, Fletcher seamlessly unifies any décor declaration.

FINISH: Aged Zinc with Polished Nickel accent

GLASS: Etched Opal

**WIDTH**: 18" **HEIGHT**: 19.8"

LIGHT SOURCE: Socket WATTAGE: 2-100w Med.

HINKLEY 33000 Pin Oak Parkway Avon Lake, OH 44012 **PHONE: (440) 653-5500** Toll Free: 1 (800) 446-5539 hinkley.com