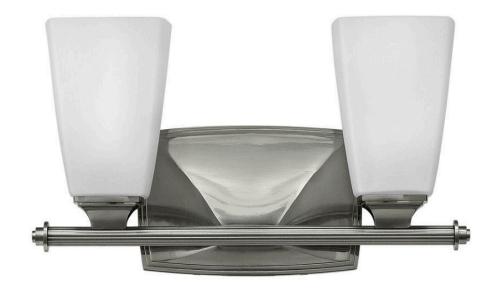

## **DARBY**

TWO LIGHT VANITY

## 53012BN

Darby's traditional flair will complement any décor with a precision die-cast zinc back plate, arm, cup and end caps in a flawless Brushed Caramel, Brushed Nickel or Polished Nickel finish. A thin reeded bar effortlessly balances tapered square etched opal shades for an alluring effect.

**FINISH**: Brushed Nickel **GLASS**: Etched Opal

WIDTH: 14" HEIGHT: 8"

LIGHT SOURCE: LED Lamp, Socket

WATTAGE: 2-100w Incan. OR 2-17w Med. LED

**HINKLEY** 33000 Pin Oak Parkway Avon Lake, OH 44012 **PHONE: (440) 653-5500** Toll Free: 1 (800) 446-5539 hinkley.com