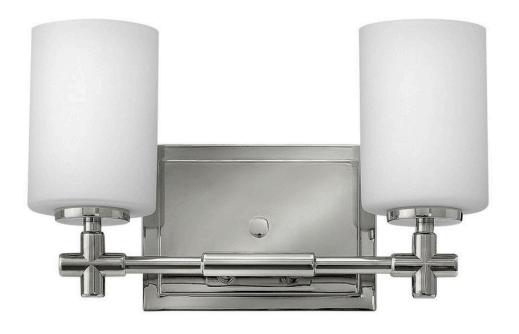

## **LAUREL**

TWO LIGHT VANITY

## 57552PN

Laurel's appealing form combines both traditional and transitional design elements. This collection is available in Polished Nickel or Brushed Nickel, and features etched opal glass shades and medium base lamping. Chic details, such as a precision die-cast cross reminiscent of a timeless faucet handle, and a cast stepped back plate, convey a lasting elegance.

**FINISH**: Polished Nickel **GLASS**: Etched Opal

WIDTH: 13" HEIGHT: 8"

LIGHT SOURCE: LED Lamp, Socket

WATTAGE: 2-100w Incan. OR 2-17w Med. LED

**HINKLEY** 33000 Pin Oak Parkway Avon Lake, OH 44012 **PHONE: (440) 653-5500** Toll Free: 1 (800) 446-5539 hinkley.com