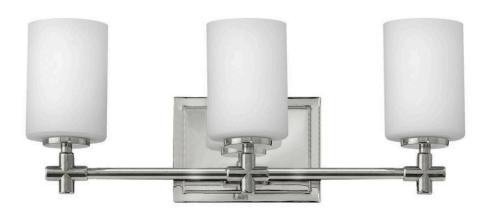

## 57553PN

Laurel's appealing form combines both traditional and transitional design elements. This collection is available in Polished Nickel or Brushed Nickel, and features etched opal glass shades and medium base lamping. Chic details, such as a precision die-cast cross reminiscent of a timeless faucet handle, and a cast stepped back plate, convey a lasting elegance.

**FINISH**: Polished Nickel **GLASS**: Etched Opal

**WIDTH**: 19.5" **HEIGHT**: 8"

LIGHT SOURCE: LED Lamp, Socket

WATTAGE: 3-100w Incan. OR 3-17w Med. LED

HINKLEY 33000 Pin Oak Parkway Avon Lake, OH 44012 **PHONE: (440) 653-5500** Toll Free: 1 (800) 446-5539 hinkley.com